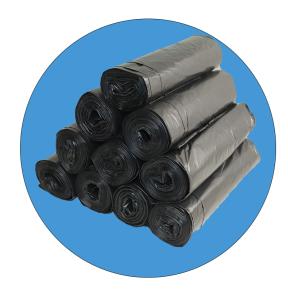

## **Don't Forget! Our New Can Liners!**

## Recycled material made Can liners

Remember! Wrap-Tite recently introduced Can Liners to our poly bag product line. A few things that make these bags great are:

- They're made with 80% recycled material
- They are flat-sealed to maximize load bearing capacity
- They are ideal for use in janitorial, food service, manufacturing, healthcare, and other industrial and commercial facilities