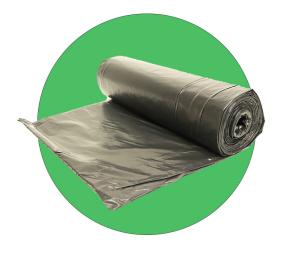

## **Don't Forget! Our New Can Liners!**

## Recycled material made Can liners

Remember! Wrap-Tite recently introduced Can Liners to our poly bag product line. A few things that make these bags great are:

- They're made with 80% recycled material
- They are flat-sealed to maximize load bearing capacity
- They are ideal for use in janitorial, food service, manufacturing, healthcare, and other industrial and commercial facilities