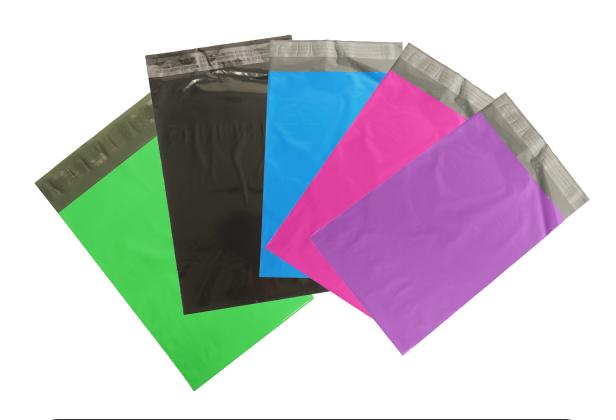

## POLY MAILERS IN COLOR

Wrap—Tite is introducing color Poly mailers to our list of stock items. The mailers will be available in Blue, Green, Pink, Purple, and Black.

Each Color will have 7 sizes available ranging from  $6" \times 9"$  to  $19" \times 24"$ 